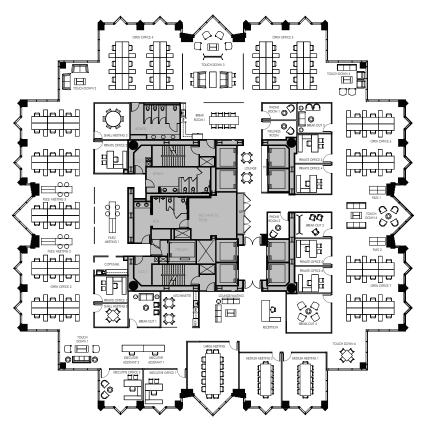

## 100 FIRST

HYPOTHETICAL PROFESSIONAL LAYOUT, FLOORS 8 - 11

MISSION STREET

MINNA STREET

SUITE 200 BUILD OUT (KILROY REGION HQ)

STREET

## HYPOTHETICAL PROFESSIONAL LAYOUT, FULL FLOOR WITH VIEWS

- Available June 2018
- 19,039 square feet per floor
- Excellent natural light
- 78 workstations with 9 private offices, large meeting rooms, 2 medium meeting rooms, 8 small meeting/ phone rooms and ample collaboration areas