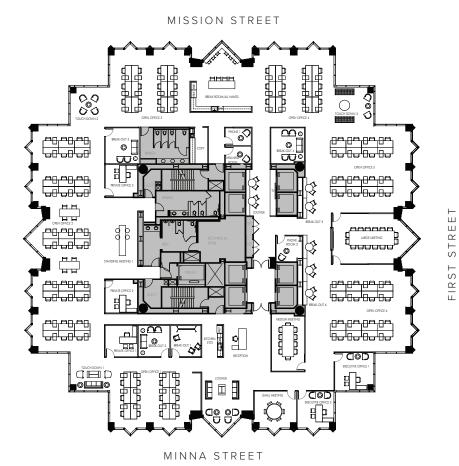

## 100 FIRST

HYPOTHETICAL CREATIVE LAYOUT, FLOORS 8 - 11

SUITE 200 BUILD OUT (KILROY REGION HQ)

## HYPOTHETICAL CREATIVE LAYOUT, FULL FLOOR WITH VIEWS

- Available June 2018
- 19,039 square feet per floor
- Excellent natural light
- Large open kitchen with all hands area and coffee bar, 98 workstations, 5 private offices, 1 large meeting room, 1 medium meeting room and 8 small meeting/phone rooms, and ample colaboration areas